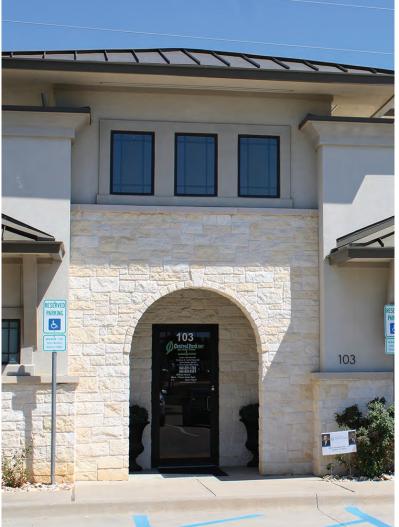

#### **OVERVIEW** Denton Health Complex

#### **PROPERTY OVERVIEW**

**Denton Health Complex** is a multi-tenant, 10,225 SF medical office building strategically located near Medical City Denton with quick access to I-35E. The building features move-in ready, 2nd generation medical office space ranging from 2,764-6,723 SF. Anchored by Texas Retina, this building is adjacent to a regional 208 bed acute care hospital with 850 employees and 300 physicians.

#### **FEATURES**

- Building and Monument Signage
- Move-In Ready Medical Office Space
- Adjacent to Medical City Denton 208 Bed Regional Hospital
- Dedicated Surface Parking
- Covered Drop off for Patients