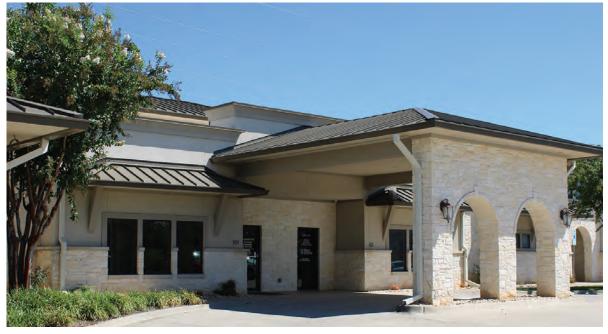

#### **PROPERTY OVERVIEW**

**Denton Health Complex** is a multi-tenant, 10,225 SF medical office building strategically located near Medical City Denton with quick access to I-35E. The building features move-in ready, 2nd generation medical office space ranging from 2,764-6,723 SF. Anchored by Texas Retina, this building is adjacent to a regional 208 bed acute care hospital with 850 employees and 300 physicians.

#### **FEATURES**

- Building and Monument Signage
- Move-In Ready Medical Office Space
- Adjacent to Medical City Denton 208 Bed Regional Hospital
- Dedicated Surface Parking
- Covered Drop off for Patients