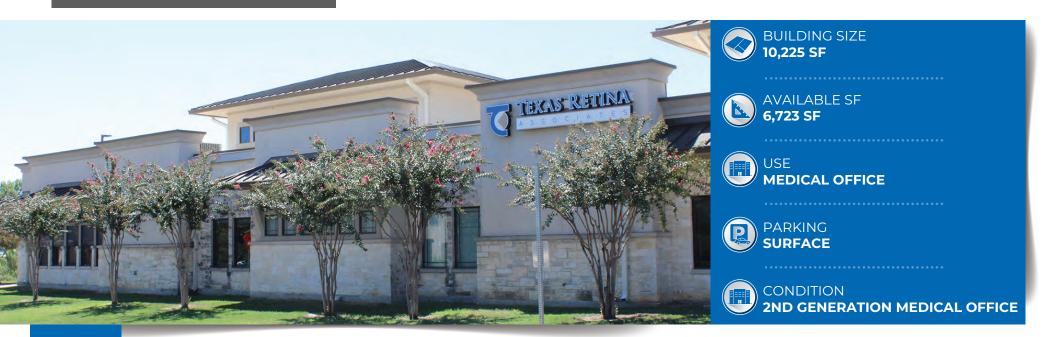

#### **PROPERTY OVERVIEW**

**Denton Health Complex** is a multi-tenant, 10,225 SF medical office building strategically located near Medical City Denton with quick access to I-35E. The building features move-in ready, 2nd generation medical office space ranging from 2,764-6,723 SF. Anchored by Texas Retina, this building is adjacent to a regional 208 bed acute care hospital with 850 employees and 300 physicians.

#### **FEATURES**

- Building and Monument Signage
- Move-In Ready Medical Office Space
- Adjacent to Medical City Denton 208 Bed Regional Hospital
- Dedicated Surface Parking
- Covered Drop off for Patients