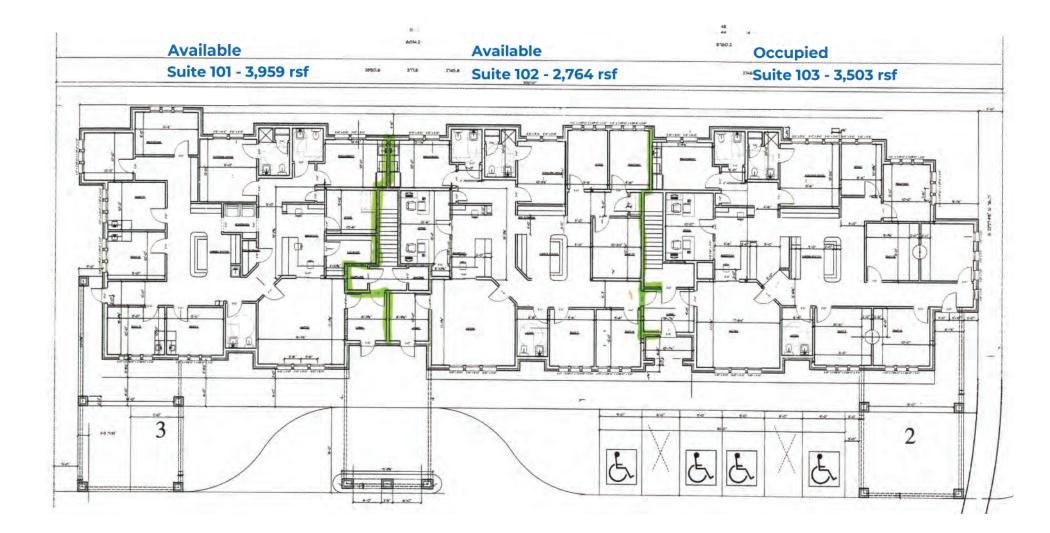

# FOOR PLANS Denton Health Complex

FOR LEASE

3324 Colorado Blvd. Denton, TX 76210

#### **PROPERTY OVERVIEW**

**Denton Health Complex** is a multi-tenant, 10,225 SF medical office building strategically located near Medical City Denton with quick access to I-35E. The building features move-in ready, 2nd generation medical office space ranging from 2,764-6,723 SF. Anchored by Texas Retina, this building is adjacent to a regional 208 bed acute care hospital with 850 employees and 300 physicians.